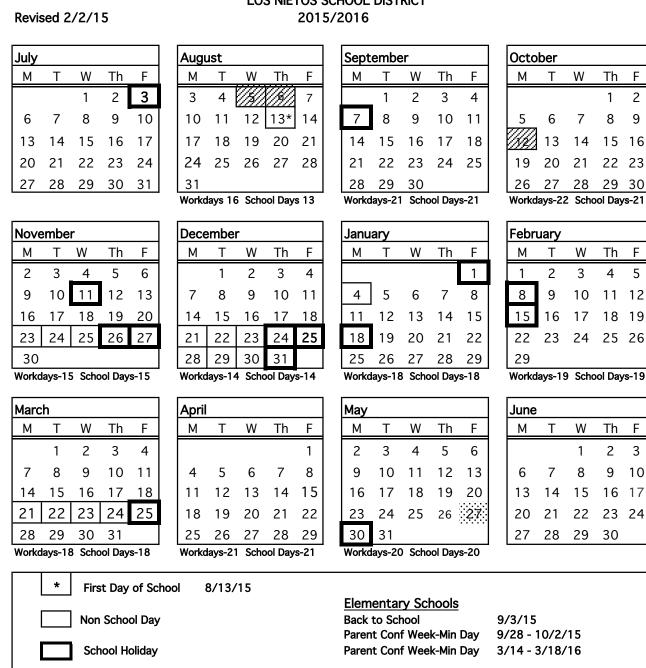

## LOS NIETOS SCHOOL DISTRICT

F

F

F

| First Day of School                     | 8/13/15                 |                          |                              |             |  |
|-----------------------------------------|-------------------------|--------------------------|------------------------------|-------------|--|
|                                         |                         | Elementary Schools       |                              |             |  |
| Non School Day                          |                         | Back to School           | 9/3/15                       |             |  |
|                                         |                         | Parent Conf Week-Min Day | y 9/28 - 10/2/15             |             |  |
| School Holiday                          |                         | Parent Conf Week-Min Day | y 3/14 - 3/18/16             |             |  |
| Last Day of School                      | 5/27/16                 | Elementary Schools Tr    | Elementary Schools Trimester |             |  |
| -                                       |                         | 1st Trimester 8/         | 13-11/6/15                   | 60          |  |
| Professional Development Day            |                         | 2nd Trimester 11         | /9/15-2/26/16                | 60          |  |
| -                                       |                         | 3rd Trimester 2/         | 29 - 5/27/16                 | 60          |  |
| Professional Develop. Days 8            | 3/5/15, 8/6/15, 10/12/1 | 5                        |                              |             |  |
| Floating Days (1 day)                   | 8/3 - 8/4, 8/7 - 8/11/  | /15                      |                              |             |  |
| 1st 2 days-Min Day                      | 8/13 - 8/14/15          | Middle School            |                              |             |  |
|                                         |                         | Back to School           | 8/27/15                      |             |  |
| Thanksgiving Break                      | 11/23 - 11/27/15        | Parent Conf Week-Min Day | y 9/28-10/2/15               |             |  |
| Winter Break                            | 12/21/15 - 1/4/16       | Parent Conf Week-Min Day | y 3/14-3/18/16               |             |  |
| Spring Break                            | 3/21 - 3/25/16          |                          |                              |             |  |
|                                         |                         | Middle School Quarters   |                              | <u>Days</u> |  |
| Last Week                               | 5/23-5/27/16            | 1st Quarter 8/           | 13-10/9/15                   | 41          |  |
| (Dismissal at Noon)                     |                         | 2nd Quarter 10           | /13-12/18/15                 | 43          |  |
|                                         |                         | 3rd Quarter 1/           | 5-3/18/16                    | 51          |  |
| Staff Development-Every Tuesday-Min Day |                         | 4th Quarter 3/           | 28-5/27/15                   | 45          |  |